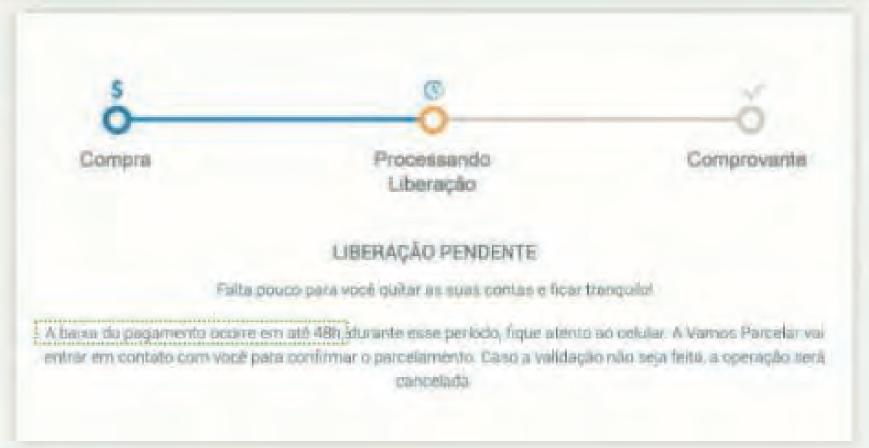

#### Resumo do parcelamento

Total a pagar: **R\$643,32** em 8x de **R\$80,41** 

Débitos selecionados:

DENTO AVULED AND 2020

PS 562.00

Executar Pagamento

Pagamento concluído.

A baixa do pagamento ocorrerá em até 48h e você receberá uma confirmação por e-mail.