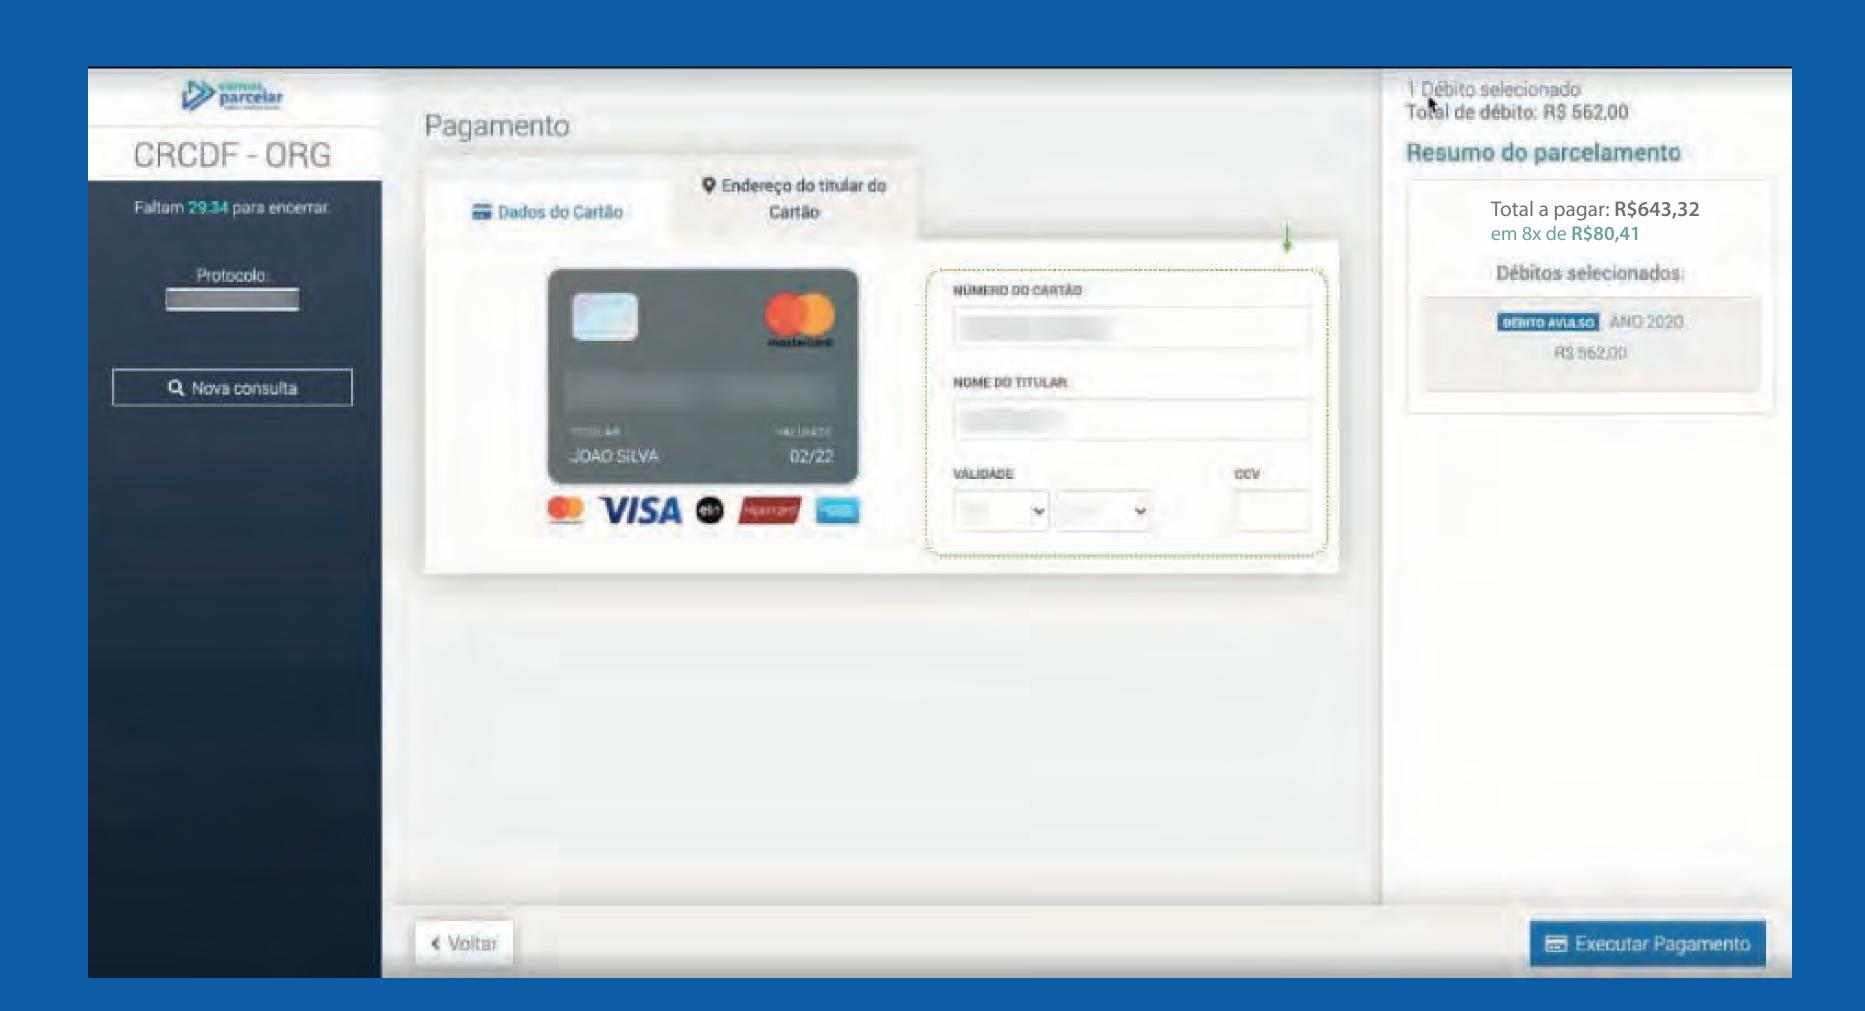

8x de **R\$ 80,41**Total a pagar: R\$ 643,32

7x de **R\$ 90,90**Total a pagar: R\$ 636,32

6x de R\$ 104,36 Total a pagar: R\$ 625,97

5x de **R\$ 123,87** Total a pagar: R\$ 619,35

4x de **R\$ 153,22**Total a pagar: R\$ 612,87

3x de **R\$ 202,17**Total a pagar: R\$ 606,52

Insira os dados do cartão de crédito com o qual pretende realizar o pagamento. Em seguida, clique na aba: *Endereço do Titular do Cartão*.

Para finalizar, insira o endereço do titular do cartão de crédito inserido e, em seguida, clique no botão: *Executar Pagamento*.

#### CRCDF-ORG

Faltam 28:36 para encerrar.

Protocolo

Q Nova consulta

¢ Voltar

1 Débito selecionado Total de débito: R\$ 562,00

#### Resumo do parcelamento

Total a pagar: **R\$643,32** em 8x de **R\$80,41** 

Débitos selecionados:

DENTO AVULED AND 2020

PS 562.00

Executar Pagamento

Pagamento concluído.

A baixa do pagamento ocorrerá em até 48h e você receberá uma confirmação por e-mail.