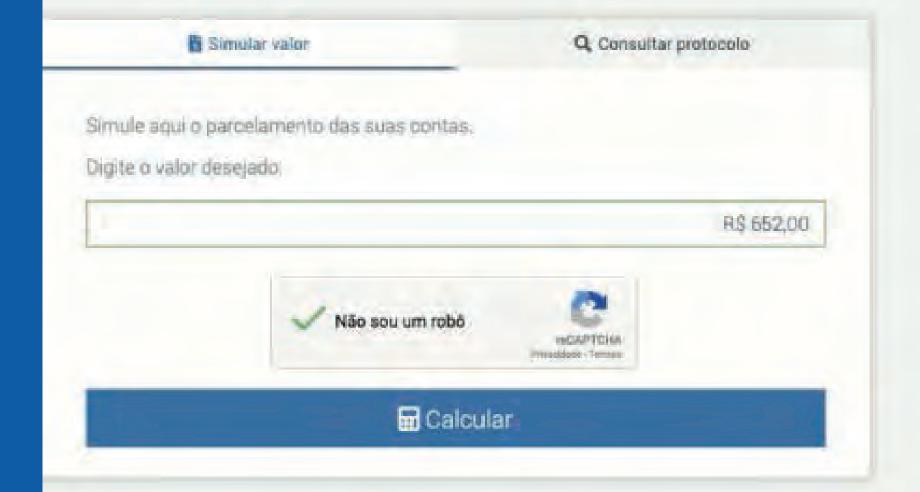

Digite um valor para simular o valor do parcelamento.

#### Vamos Parcelar

Nossa missão é ma presença no cotidia pessoas com soluç pagamentos simple rápidas e seguras.

Visite o nosso site e salba como aprov

Valor Simulado: R\$ 652,00

Veja as opções de parcelamento