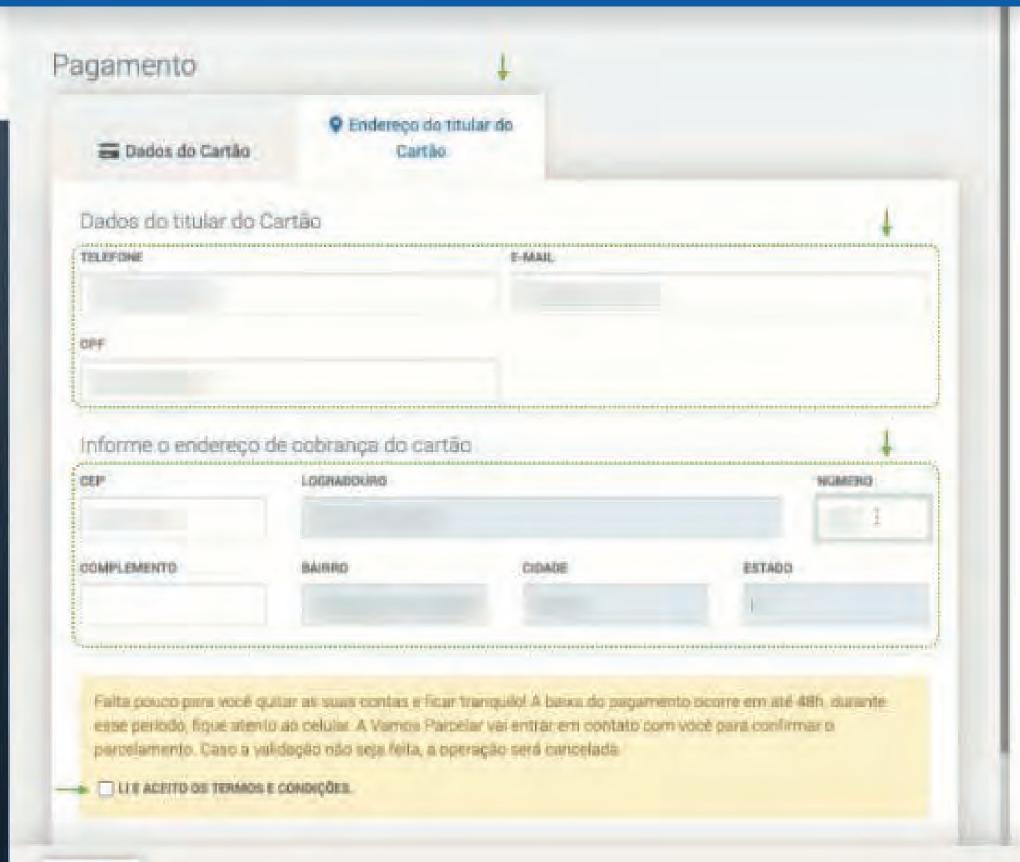

3x de **R\$ 202,17**Total a pagar: R\$ 606,52

Insira os dados do cartão de crédito com o qual pretende realizar o pagamento. Em seguida, clique na aba: *Endereço do Titular do Cartão*.

Para finalizar, insira o endereço do titular do cartão de crédito inserido e, em seguida, clique no botão: *Executar Pagamento*.

#### Atenção:

Os dados do beneficiário/favorecido se encontram no boleto de pagamento. Caso não possua um e-mail do beneficiário, preencha o campo "e-mail do beneficiário" com o mesmo e-mail do pagador – isso não será um impeditivo.