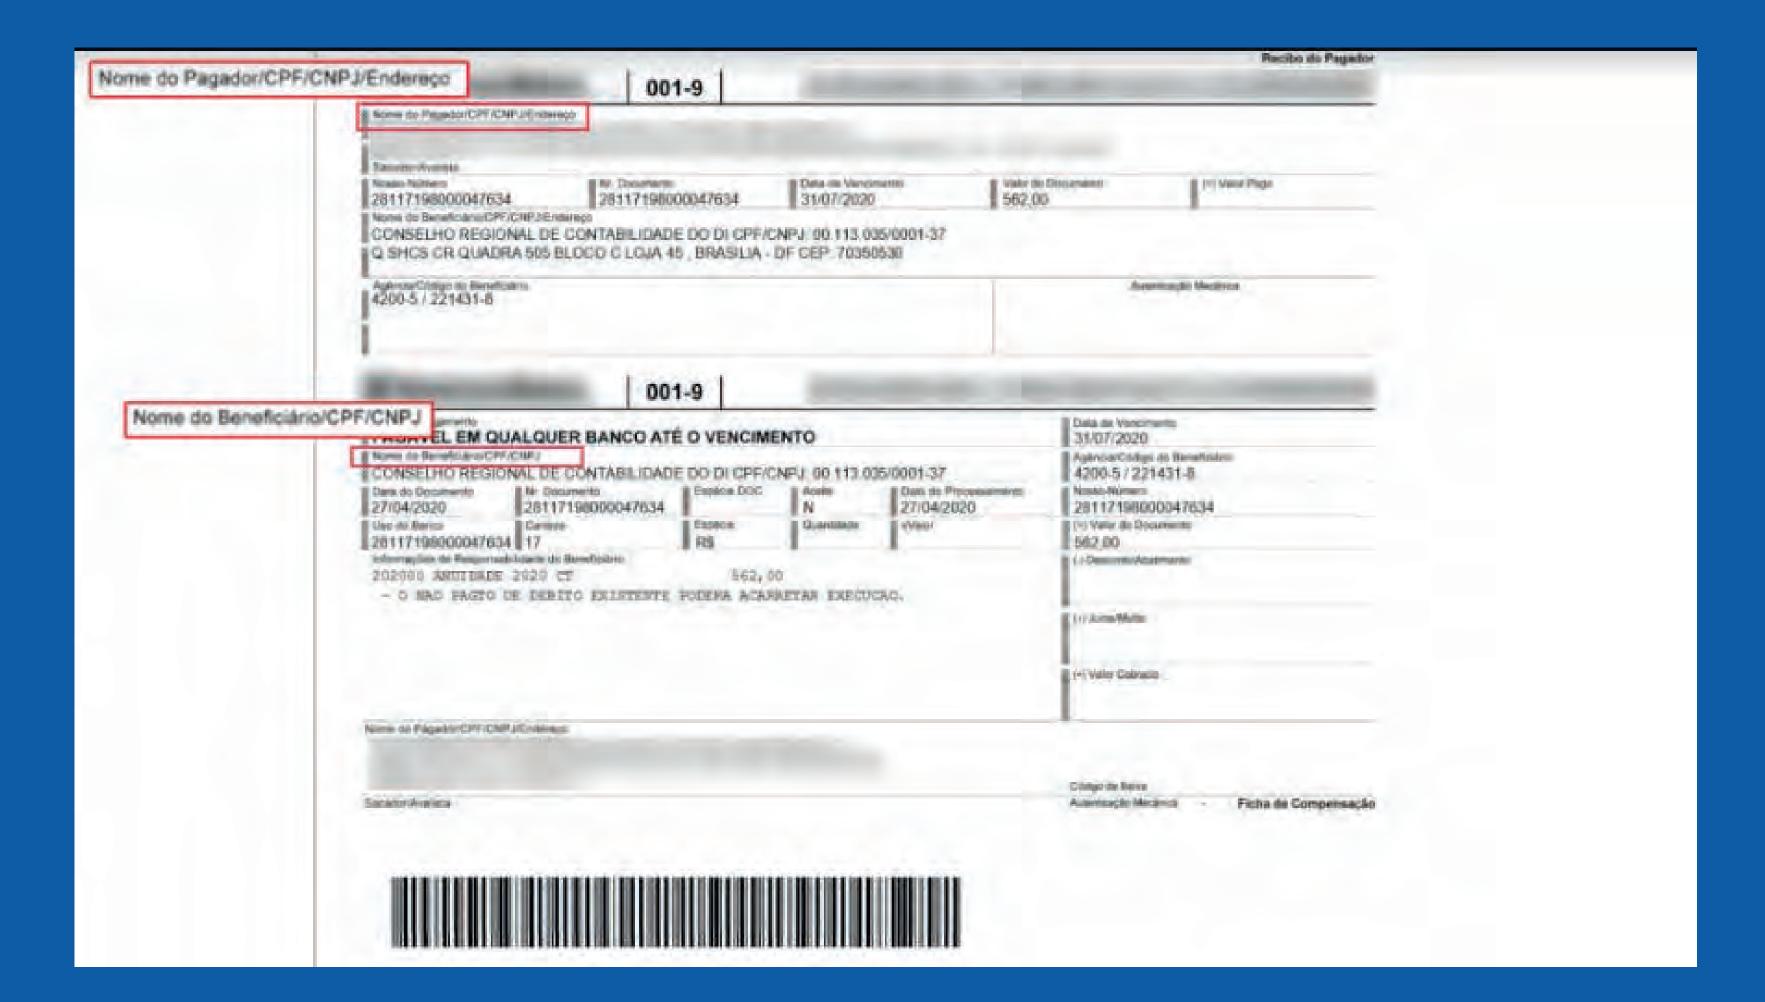

#### Atenção:

Os dados do beneficiário/favorecido se encontram no boleto de pagamento. Caso não possua um e-mail do beneficiário, preencha o campo "e-mail do beneficiário" com o mesmo e-mail do pagador – isso não será um impeditivo.

#### X Inserir Título Bancário de CONSELHO REGIONAL DE CONTABILIDADE - DF DADOS DO TÍTULO BANCÁRIO NOSSO NÚMERO: 00190000090281172000800061804175883330000056200 281172000000063804 VENCIMENTO: VALOR: 31/07/2020 R\$ 562.00 DESCRIÇÃO PAGAMENTO BENEFICIÁRIO/FAVORECIDO DO TÍTULO BANCÁRIO SACADO/PAGADOR \* JOÃO CONSELHO REGIONAL DE CONTABILIDADE 742 623 750-80 00,113.035/0001-37 contato@credf.com.br joao@teste.com.br \* O Sacado/Pagador será o mesmo em todos os dábitos