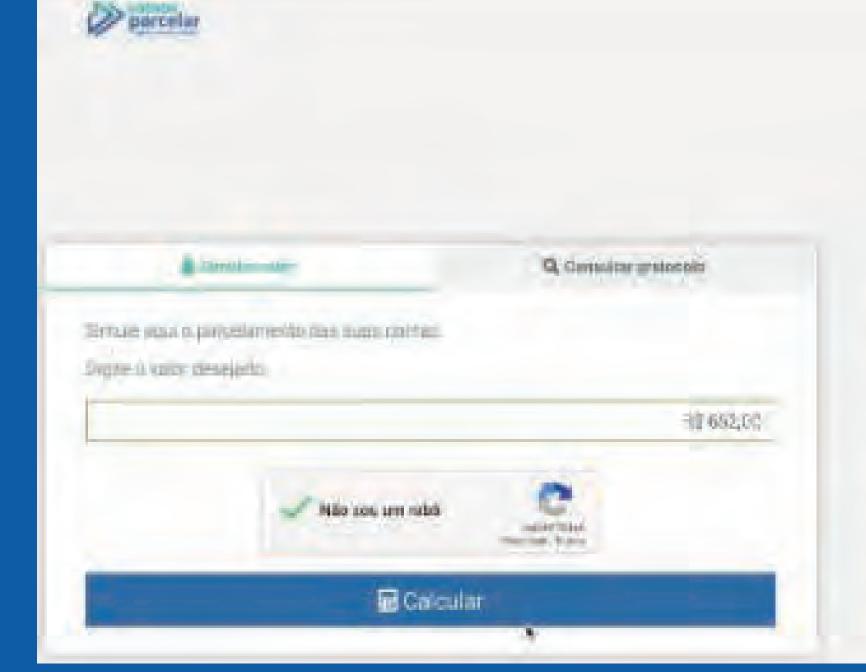

Digite um valor para simular o valor do parcelamento.

#### Vamos Parcelar

Nossa missão é marcar presença no cotidiano das pessoas com soluções de pagamentos simples, rápidas e seguras.

Уните о новы вих е заша пило вресчита

Após clicar no botão *Calcular*, você poderá visualizar as opções de parcelamento no *box da lateral* direita da tela.